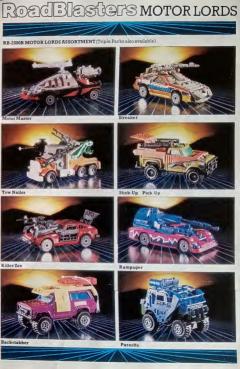

# RoadBlasters

#### MORE EXCITING RANGE INTRODUCTIONS FOR 1988

RB 2570 Roadblasters Air Support Squadron

RB-3000 Roadblasters Rough Terrain Reconnaissance Patrol

# RoadBlasters

In the unending race between the Turbo Porce and the Motor Lords, the Power Kings ses giant support wholes, assessoring powerful and with the shilling to become virtually indecrincustable work and battle station Made of judged Discast construction the Power Kings are capable of being assembled into literally hundreds of different confirmations.

RB-2821 A.L.T.R.A.C: Air/Land Repair Centre complete with transporter and helicopter. A L.T.R.A.C. servessa Turbo Force recovery and repair support.

RB-2522 V.A.R.M.I.T: Vehicle Armout Redesign and Modular Intelligence Transport, V.A.R.M.I.T restrictures the aweacme machines and co-ordinates all Motor Lorda clandestine schemes from its unlawful missile sillo.

### RoadBlasters

RB-2531 T.R.A.P.P.E.R: Turbo Force reconnaissance and power reserve. T.R.A.P.P.E.R. serves a vital dual function in the Turbo Force Team as a refuelling centre and early warning mobile observer post.

# RoadBlasters

RB-2532 M.O.R.G: Mobile Operations Resupply Gantry The core of the Motor Lords evil dynasty. M O R G. is a highly armed resupply mobile fortress which is almost totally invulnerable.